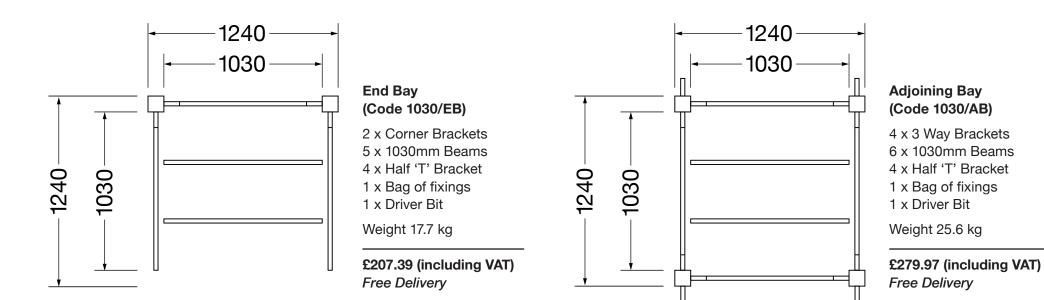

5 Charterway Hurdsfield Industrial Estate Macclesfield Cheshire SK10 2NG

> 01625 568335 07518 616738

**STEEL SUB-FRAME KIT 1** End Bay (Code 1030/EB) & Adjoining Bay (Code 1030/AB)

NOTE: All dimensions in mm.

When the End Bay is used on there own it will require 2 x extra corner brackets & 1 x Beam. *For further information please call.* 

5 Charterway Hurdsfield Industrial Estate Macclesfield Cheshire SK10 2NG